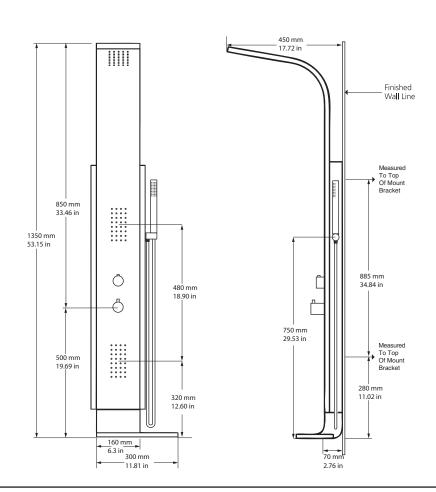

### **PRODUCT FEATURES**

- Surface mounted and completely pre-plumbed, easily retrofit your existing shower without a remodel
- White stainless steel panel with naturally-finished stainless sides and chrome accents
- Rain showerhead with soft tips to clear mineral buildup for long lasting performance
- Two oversized soft tip body sprays envelope you with a soothing spray
- Single-function hand shower with double-interlocking stainless steel hose, stretches from 59–78" (1.5–2m)
- Brass diverter easily utilizes functionality of rain showerhead, handshower, jets, or off position when finished
- Thermostatic valve allows you to leave the ShowerSpa set to your desired temperature

## **SPECIFICATIONS**

- cUPC® approved thermostatic valve with anti-scald, temperature limit and enhanced flow
- ½" NPT flexible stainless steel braided supply lines
- 2.5 GPM/9.5 LPM Shower System