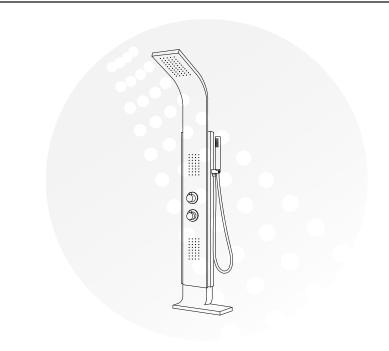

# Mirage ShowerSpa

**MODEL #1047W-CH** 

### **GENERAL DESCRIPTION**

The PULSE Mirage ShowerSpa is timeless in style and function. Elegant chrome fixtures sparkle along the beautiful white stainless steel panel.

Take ultimate control of your new found oasis with two single-function body sprays, a sleek hand shower, and a rain showerhead. Designed to suit every need and stand out in any décor, the PULSE Mirage ShowerSpa redefines luxury.

### **PRODUCT FEATURES**

- Surface mounted and completely pre-plumbed, easily retrofit your existing shower without a remodel
- White stainless steel panel with naturally-finished stainless sides and chrome accents
- Rain showerhead with soft tips to clear mineral buildup for long lasting performance
- Two oversized soft tip body sprays envelope you with a soothing spray
- Single-function hand shower with double-interlocking stainless steel hose, stretches from 59–78" (1.5–2m)
- Brass diverter easily utilizes functionality of rain showerhead, handshower, jets, or off position when finished
- Thermostatic valve allows you to leave the ShowerSpa set to your desired temperature